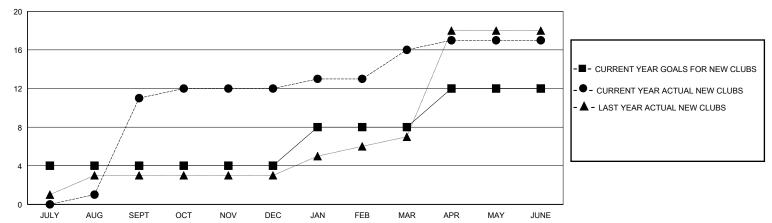

## GOALS AND ACTUAL NEW CLUBS CUMULATIVE

## District 325 P

Results as of: 6/30/2024

| GMT: | LOCATION NEPAL | GMT CA |
|------|----------------|--------|

|                       | Club          | s         |               |                       | Men                    | nbers                   |                                                    |  |
|-----------------------|---------------|-----------|---------------|-----------------------|------------------------|-------------------------|----------------------------------------------------|--|
| RESULTS FOR 2023-2024 |               |           |               | RESULTS FOR 2023-2024 |                        |                         |                                                    |  |
| QUARTER               | NEW CLUB GOAL | NEW CLUBS | DROPPED CLUBS | QUARTER MEMB          | SER GROWTH NET<br>GOAL | MEMBER GROWTH<br>ACTUAL | DROPPED<br>MEMBERS ACTUAL<br>(including transfers) |  |
| JULY/AUG/SEPT         | 4             | 11        | 1             | JULY/AUG/SEPT         | 30                     | 622                     | 185                                                |  |
| OCT/NOV/DEC           | 0             | 1         | 17            | OCT/NOV/DEC           | 25                     | 88                      | 390                                                |  |
| JAN/FEB/MAR           | 4             | 4         | 5             | JAN/FEB/MAR           | 25                     | 211                     | 46                                                 |  |
| APR/MAY/JUNE          | 4             | 1         | 7             | APR/MAY/JUNE          | 20                     | 56                      | 597                                                |  |