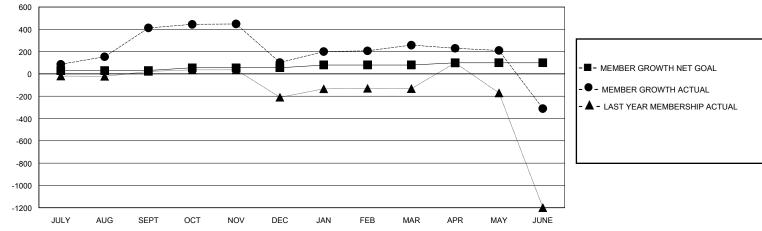

## GOALS AND ACTUAL MEMBERS CUMULATIVE

| DROPPED CLUBS: 30 |       | 129 CLUBS OF 178 ADDED 1 OR MORE | GENDER DISTRIBUTION            |                |       |
|-------------------|-------|----------------------------------|--------------------------------|----------------|-------|
|                   |       | NEW MEMBERS                      | MALE                           | 2,201 (68.44%) |       |
|                   |       |                                  | FEMALE                         | 1,015 (31.56%) |       |
| DROPPED MEMBERS   |       |                                  |                                |                |       |
| DECEASED          | 3     | CLICK HERE FOR CUMULATIVE        | TOTAL FAMILY UNIT MEMBERS 2    |                | 2,868 |
| CLUB CANCELLED    | 450   | MEMBERSHIP DATA                  |                                |                | 0.057 |
| OTHER             | 760   |                                  | FAMILY MEMBERS PAYING HALF 2,0 |                | 2,057 |
| TOTAL             | 1,213 |                                  |                                |                |       |

## District 325 P

Results as of: 6/30/2024

| GMT: | LOCATION NEPAL | GMT CA |
|------|----------------|--------|

|                       | Club          | s         |               |                       | Men                    | nbers                   |                                                    |  |
|-----------------------|---------------|-----------|---------------|-----------------------|------------------------|-------------------------|----------------------------------------------------|--|
| RESULTS FOR 2023-2024 |               |           |               | RESULTS FOR 2023-2024 |                        |                         |                                                    |  |
| QUARTER               | NEW CLUB GOAL | NEW CLUBS | DROPPED CLUBS | QUARTER MEMB          | SER GROWTH NET<br>GOAL | MEMBER GROWTH<br>ACTUAL | DROPPED<br>MEMBERS ACTUAL<br>(including transfers) |  |
| JULY/AUG/SEPT         | 4             | 11        | 1             | JULY/AUG/SEPT         | 30                     | 622                     | 185                                                |  |
| OCT/NOV/DEC           | 0             | 1         | 17            | OCT/NOV/DEC           | 25                     | 88                      | 390                                                |  |
| JAN/FEB/MAR           | 4             | 4         | 5             | JAN/FEB/MAR           | 25                     | 211                     | 46                                                 |  |
| APR/MAY/JUNE          | 4             | 1         | 7             | APR/MAY/JUNE          | 20                     | 56                      | 597                                                |  |